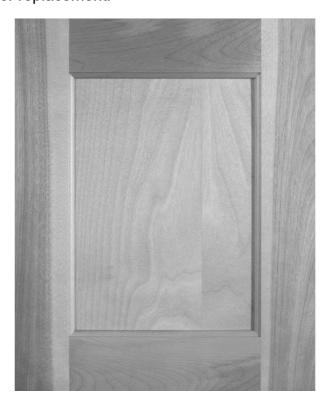

## **EXPRESS SERIES CABINETS**

The Express Series is designed to be a commodity cabinet line. This entry level series of our cabinets may have slight imperfections that will be visible. This is an acceptable characteristic of this economical line and will not be a reason for replacement.

Birch is a smooth wood that is off-white with brown variations. These "calico" colors may vary from piece to piece in the doors, frames and drawer fronts. The "calico" colors will be more pronounced with these stain options will give the cabinetry a more rustic look.