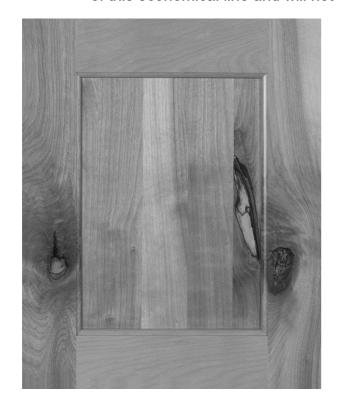

## **EXPRESS SERIES CABINETS**

The Express Series is designed to be a commodity cabinet line. This entry level series of our cabinets may have slight imperfections that will be visible. This is an acceptable characteristic of this economical line and will not be a reason for replacement.

Birch is a smooth wood that is off-white with brown variations. These "calico" colors may vary from piece to piece in the doors, frames and drawer fronts. The "calico" colors will be more pronounced with these stain options will give the cabinetry a more rustic look.