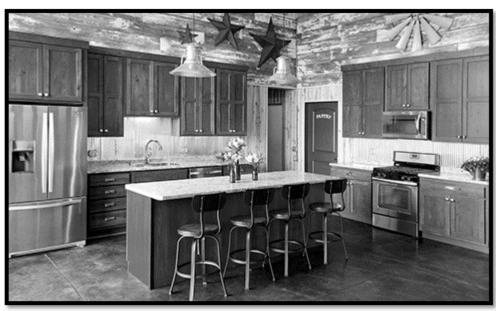

This stain choice is prone to color variations, resulting in light and dark sections in the cabinetry. The variation can be pronounced and is ideal for rustic settings. This is a feature of Stone stain and will not be a reason for replacement.

We expect designers and dealers to share the website page that contains kitchen pictures with the Stone stain. It is also recommended to purchase a sample door in the style, finish, and wood species that are being purchased for the home. One sample door may not accurately portray the variance in a room with multiple cabinets, it is important to visit the website.