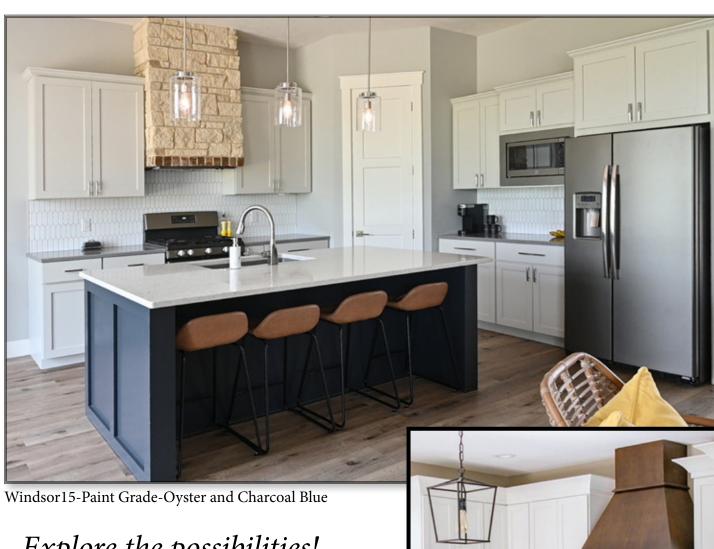

ord950-Red Oak-Natural Edge Profile-950, Flat Panel Woods: Red Oak, Birch, Rustic Birch. Paint Grade



Bridgeport950-Birch-Sienna Edge Profile-950, Raised Panel Woods: Birch, Paint Grade



Lexington-Paint Grade-Taupe Edge Profile-Lexington, Flat Panel Wood: Birch, Paint Grade



Camden-Birch-Frontier Edge Profile-Shaker, Flat Panel



Gianna-Birch-Driftwood Edge Profile-Shaker, Flat Panel Woods: Birch, Rustic Birch, Paint Grade



Windsor15-Paint Grade-Foxhall Green Edge Profile-Shaker, Flat Panel Woods: Red Oak, Birch, Rustic Birch, Paint Grade



Hartford950-Birch-Mocha



Try out our Style Designer

To view additional information and gallery pictures visit: https://kochcabinet.com/

Check out the Style Designer to view your favorite door style and color.



Windsor15-Paint Grade-Fog



## Explore the possibilities!

The Express Series has the variety of door styles, wood species, and finishes that will enhance any room in your home, at prices you will love!



Windsor15-Rustic Birch-Sienna

Windsor15-Paint Grade-White & Birch-Mocha Hood

## Modern, Traditional, or Rustic!

Koch Express will make your creative style become a reality.



Gianna-Birch-Frontier

Distributed by: