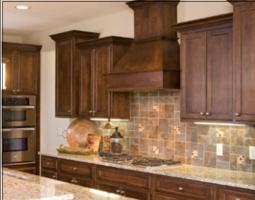

e and Birch-Java-Island





Lexington-Birch-Chestnut W/Pencil Glaze



Windsor15-Birch-Java



Gianna-Paint Grade-White



## Express Door Styles



Plymouth-Paint Grade-Ivory Edge Profile-Plymouth, Raised Panel Woods: Only Paint Grade



Hartford950-Red Oak-Natural Edge Profile-950, Flat Panel Woods: Red Oak, Birch, Rustic Birch. Paint Grade



Bridgeport950-Birch-Sienna Edge Profile-950, Raised Panel Woods: Birch, Paint Grade



Lexington-Paint Grade-Taupe Edge Profile-Lexington, Flat Panel Wood: Birch, Paint Grade



Camden-Birch-Frontier Edge Profile-Shaker, Flat Panel



Gianna-Birch-Driftwood Edge Profile-Shaker, Flat Panel Woods: Birch, Rustic Birch, Paint Grade



Windsor15-Paint Grade-Foxhall Green Edge Profile-Shaker, Flat Panel Woods: Red Oak, Birch, Rustic Birch, Paint Grade



Hartford950-Birch-Mocha



Try out our Style Designer

To view additional information and gallery pictures visit: https://kochcabinet.com/

Check out the Style Designer to view your favorite door style and color.



Windsor15-Paint Grade-Fog



## Explore the possibilities!

The Express Series has the variety of door styles, wood species, and finishes that will enhance any room in your home, at prices you will love!



Windsor15-Rustic Birch-Sienna

Windsor15-Paint Grade-White & Birch-Mocha Hood

## Modern, Traditional, or Rustic!

Koch Express will make your creative style become a reality.



Gianna-Birch-Frontier

Distributed by: