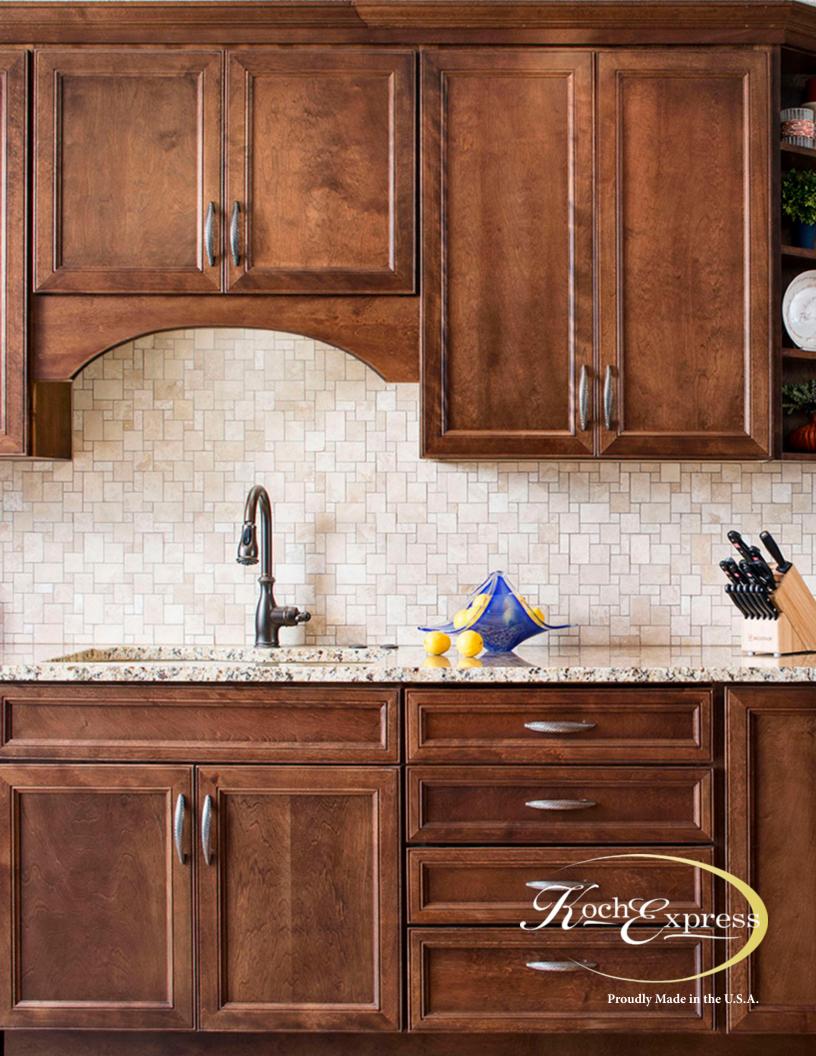

Camden-Paint Grade-White and Birch-Java-Island





Lexington-Birch-Chestnut W/Pencil Glaze



Windsor15-Birch-Java



Gianna-Paint Grade-White



## Express Door Styles



Plymouth-Paint Grade-Ivory Edge Profile-Plymouth, Raised Panel Woods: Only Paint Grade



Hartford950-Red Oak-Natural Edge Profile-950, Flat Panel Woods: Red Oak, Birch, Rustic Birch. Paint Grade



Bridgeport950-Birch-Sienna Edge Profile-950, Raised Panel Woods: Birch, Paint Grade



Lexington-Paint Grade-Taupe Edge Profile-Lexington, Flat Panel Wood: Birch, Paint Grade



Camden-Birch-Frontier Edge Profile-Shaker, Flat Panel



Gianna-Birch-Driftwood Edge Profile-Shaker, Flat Panel Woods: Birch, Rustic Birch, Paint Grade



Windsor15-Paint Grade-Foxhall Green Edge Profile-Shaker, Flat Panel Woods: Red Oak, Birch,