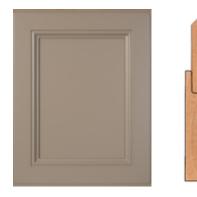

Gianna-Birch-Driftwood Edge Profile-Shaker, Flat Panel Woods: Birch, Rustic Birch, Paint Grade

Windsor15-Paint Grade-Foxhall Green Edge Profile-Shaker, Flat Panel Woods: Red Oak, Birch, Rustic Birch, Paint Grade