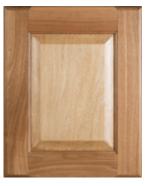

Bridgeport950-Birch-Sienna Edge Profile-950, Raised Panel Woods: Birch, Paint Grade

Lexington-Paint Grade-Taupe Edge Profile-Lexington, Flat Panel Wood: Birch, Paint Grade

Camden-Birch-Frontier Edge Profile-Shaker, Flat Panel