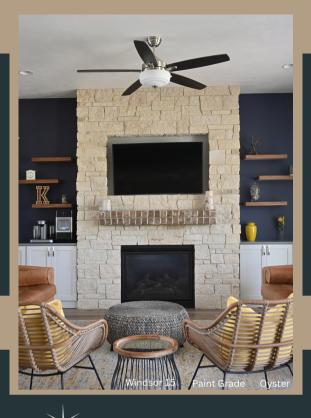

Flat Panel - 950 Profile

**Plymouth** Paint Grade - Fog Raised Panel - Mitered Door

**Windsor 15** Paint Grade - Foxhall Green Flat Panel - Shaker Profile

**Camden** Paint Grade - Oyster Flat Panel - Shaker Profile