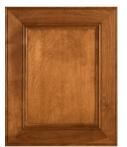

**Bridgeport 950** Birch - Mocha Raised Panel - 950 Profile

**Gianna** Paint Grade - Dusk Flat Panel - Shaker Profile

**Lexington** Birch - Briarwood Flat Panel - Mitered Door

Hartford 950

Rustic Birch - Frontier

Flat Panel - 950 Profile

**Plymouth** Paint Grade - Fog Raised Panel - Mitered Door

**Windsor 15** Paint Grade - Foxhall Green Flat Panel - Shaker Profile

**Camden** Paint Grade - Oyster Flat Panel - Shaker Profile