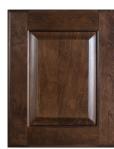

**Bridgeport 950** Birch - Mocha Raised Panel - 950 Profile

**Gianna** Paint Grade - Dusk Flat Panel - Shaker Profile

**Lexington** Birch - Briarwood Flat Panel - Mitered Door

Hartford 950

Rustic Birch - Frontier