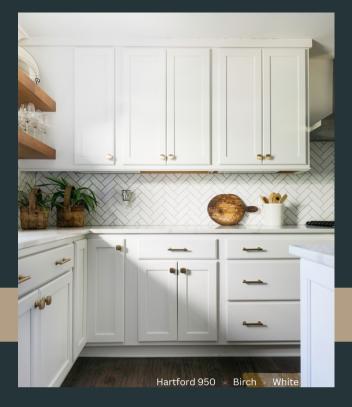

**Bridgeport 950** Birch - Mocha Raised Panel - 950 Profile

**Gianna** Paint Grade - Dusk Flat Panel - Shaker Profile

**Lexington** Birch - Briarwood Flat Panel - Mitered Door

Hartford 950

Rustic Birch - Frontier