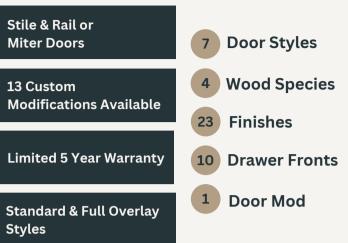

## Koch Express

Add a touch of sophistication to your home.

Koch Express Cabinetry has something for everyone! With a wide selection of styles, you're sure to find the perfect fit for your personality and decorating theme. From classic to conemporary, traditional to modern, Koch Express Cabinetry has the perfect style to match your unique taste. Let us